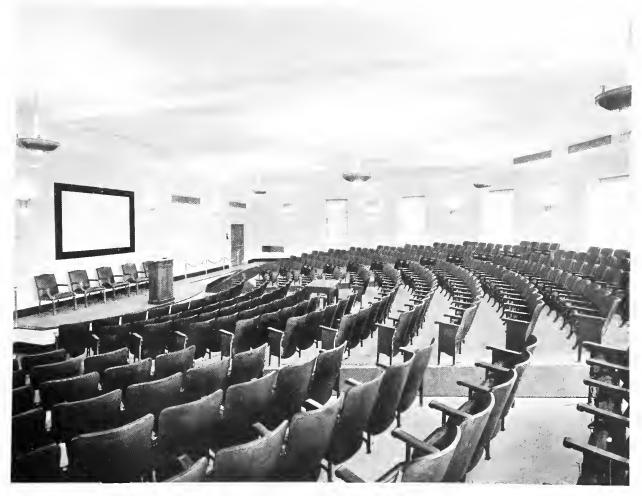

http://www.archive.org/details/cu31924015335544

MEDICAL COLLEGE FOR SYRACUSE UNIVERSITY, SYRACUSE, N. Y.

Office of John Russell Pope Dwight James Baum, Associate Architects

ENTRANCE DETAIL

AUDITORIUM

MEDICAL COLLEGE FOR SYRACUSE UNIVERSITY, SYRACUSE, N. Y.

THE HENDRICKS MEMORIAL CHAPEL, SYRACUSE UNIVERSITY, SYRACUSE, N. Y.

Office of John Russell Pope Dwight James Baum, Associate Architects

INTERIOR AUDITORIUM, HENDRICK CHAPEL

Office of John Russell Pope Dwight James Baum, Associate Architects